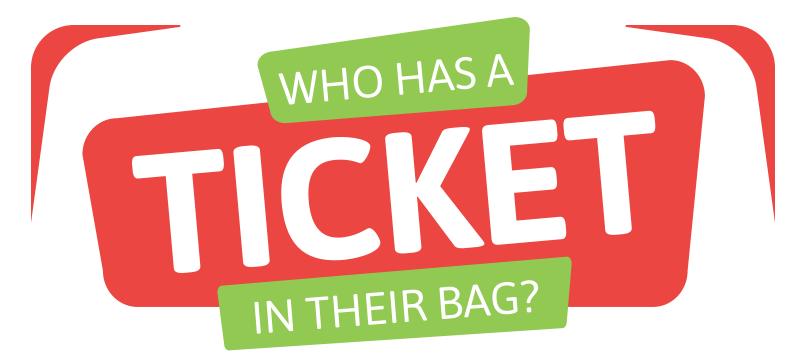

## Each Week During the Month of October

Students will have a chance to win a Wawa or Amazon gift card when they participate in the School Meal Program. If they find a ticket in their meal bag they win! Instructions for redeeming the gift card will be printed on the ticket, and they will receive their prize when they pick up their next meal.